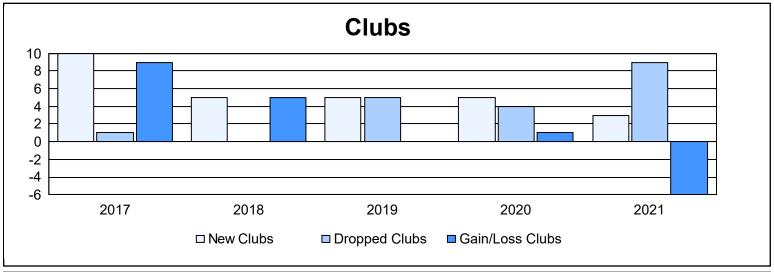

District 354 A As of June 2021 Cumulative

| Year      | New<br>Clubs | Dropped<br>Clubs | Gain/<br>Loss<br>Clubs | New<br>Members | Charter<br>Members | Reinstate<br>Members | Transfer<br>Members | Total<br>Member<br>Added | Total<br>Members<br>Dropped | Gain/<br>Loss<br>Members |
|-----------|--------------|------------------|------------------------|----------------|--------------------|----------------------|---------------------|--------------------------|-----------------------------|--------------------------|
| 2016-2017 | 10           | 1                | 9                      | 443            | 249                | 17                   | 3                   | 712                      | 353                         | 359                      |
| 2017-2018 | 5            | 0                | 5                      | 572            | 207                | 16                   | 0                   | 795                      | 538                         | 257                      |
| 2018-2019 | 5            | 5                | 0                      | 272            | 121                | 20                   | 2                   | 415                      | 567                         | -152                     |
| 2019-2020 | 5            | 4                | 1                      | 331            | 133                | 34                   | 24                  | 522                      | 651                         | -129                     |
| 2020-2021 | 3            | 9                | -6                     | 237            | 68                 | 11                   | 4                   | 320                      | 469                         | -149                     |
| Average   | 6            | 4                | 2                      | 371            | 156                | 20                   | 7                   | 553                      | 516                         | 37                       |